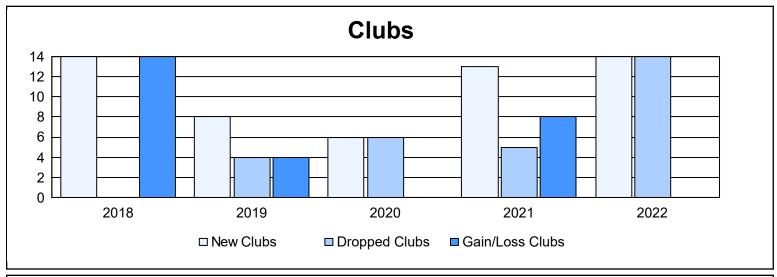

District 320 F

As of June 2022 Cumulative

| Year      | New<br>Clubs | Dropped<br>Clubs | Gain/<br>Loss<br>Clubs | New<br>Members | Charter<br>Members | Reinstate<br>Members | Transfer<br>Members | Total<br>Member<br>Added | Total<br>Members<br>Dropped | Gain/<br>Loss<br>Members |
|-----------|--------------|------------------|------------------------|----------------|--------------------|----------------------|---------------------|--------------------------|-----------------------------|--------------------------|
| 2017-2018 | 14           | 0                | 14                     | 350            | 334                | 22                   | 3                   | 709                      | 555                         | 154                      |
| 2018-2019 | 8            | 4                | 4                      | 212            | 190                | 27                   | 2                   | 431                      | 619                         | -188                     |
| 2019-2020 | 6            | 6                | 0                      | 153            | 188                | 33                   | 70                  | 444                      | 562                         | -118                     |
| 2020-2021 | 13           | 5                | 8                      | 466            | 374                | 15                   | 16                  | 871                      | 536                         | 335                      |
| 2021-2022 | 14           | 14               | 0                      | 324            | 413                | 20                   | 8                   | 765                      | 909                         | -144                     |
| Average   | 11           | 6                | 5                      | 301            | 300                | 23                   | 20                  | 644                      | 636                         | 8                        |